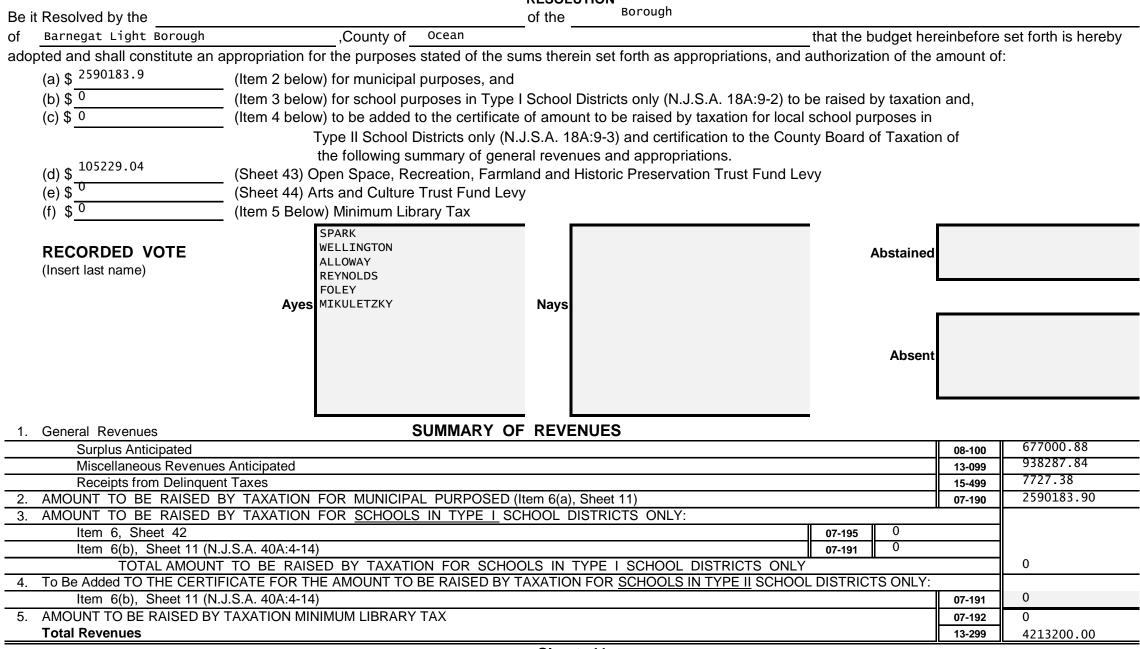

# **Revenue and Appropriations Summaries**

| Summary of Revenues                            | Anticipated  |              |  |
|------------------------------------------------|--------------|--------------|--|
|                                                | 2023         | 2022         |  |
| 1. Surplus                                     | 677,000.88   | 725,682.32   |  |
| 2. Total Miscellaneous Revenues                | 938,287.84   | 747,845.26   |  |
| 3. Receipts from Delinquent Taxes              | 7,727.38     | 21,706.00    |  |
| 4. a) Local Tax for Municipal Purposes         | 2,590,183.90 | 2,514,766.42 |  |
| b) Addition to Local School District Tax       |              |              |  |
| c) Minimum Library Tax                         |              |              |  |
| Tot Amt to be Rsd by Taxes for Sup of Muni Bnd | 2,590,183.90 | 2,514,766.42 |  |
| Total General Revenues                         | 4,213,200.00 | 4,010,000.00 |  |

| Summary of Appropriations                     | 2023 Budget  | Final 2022 Budget |
|-----------------------------------------------|--------------|-------------------|
| 1. Operating Expenses: Salaries & Wages       | 1,504,867.96 | 1,678,627.40      |
| Other Expenses                                | 1,670,622.68 | 1,415,311.26      |
| 2. Deferred Charges & Other Appropriations    | 144,061.00   | 426,677.00        |
| 3. Capital Improvements                       | 479,600.00   | 320,000.00        |
| 4. Debt Service (Include for School Purposes) | 386,000.00   | 109,250.00        |
| 5. Reserve for Uncollected Taxes              | 28,048.36    | 60,134.34         |
| Total General Appropriations                  | 4,213,200.00 | 4,010,000.00      |
| Total Number of Employees                     |              |                   |