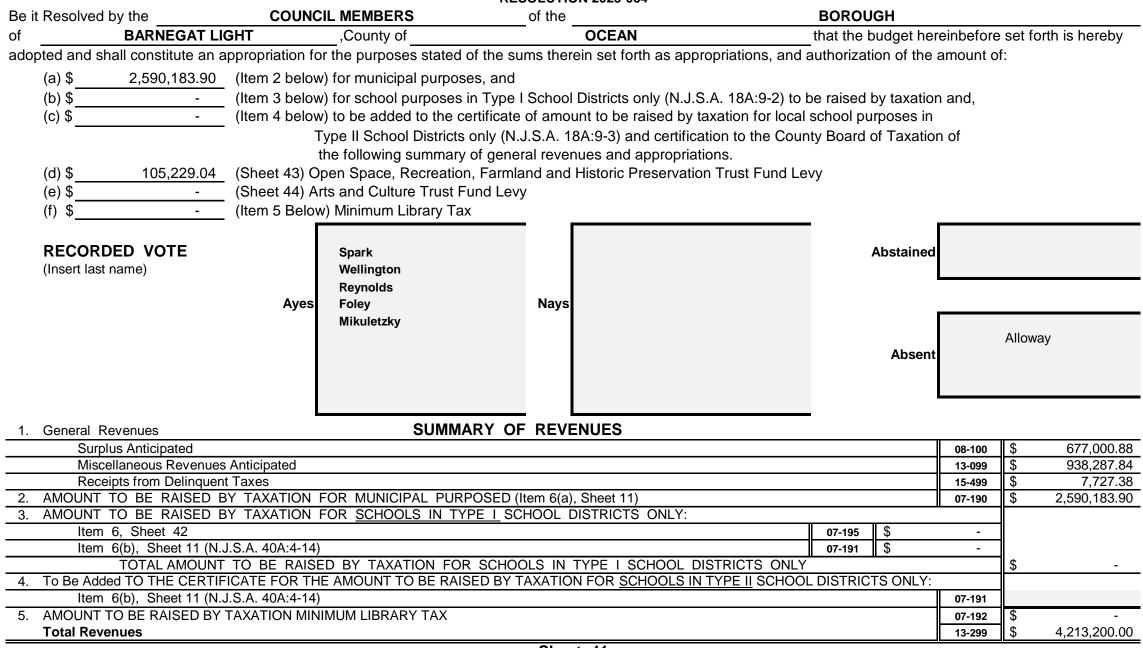

# **Revenue and Appropriations Summaries**

| Summary of Revenues                            | Anticipated  |              |  |
|------------------------------------------------|--------------|--------------|--|
|                                                | 2023         | 2022         |  |
| 1. Surplus                                     | 677,000.88   | 725,682.32   |  |
| 2. Total Miscellaneous Revenues                | 938,287.84   | 747,845.26   |  |
| 3. Receipts from Delinquent Taxes              | 7,727.38     | 21,706.00    |  |
| 4. a) Local Tax for Municipal Purposes         | 2,590,183.90 | 2,514,766.42 |  |
| b) Addition to Local School District Tax       |              |              |  |
| c) Minimum Library Tax                         |              |              |  |
| Tot Amt to be Rsd by Taxes for Sup of Muni Bnd | 2,590,183.90 | 2,514,766.42 |  |
| Total General Revenues                         | 4,213,200.00 | 4,010,000.00 |  |

| Summary of Appropriations                     | 2023 Budget  | Final 2022 Budget |
|-----------------------------------------------|--------------|-------------------|
| 1. Operating Expenses: Salaries & Wages       | 1,504,867.96 | 1,678,627.40      |
| Other Expenses                                | 1,670,622.68 | 1,415,311.26      |
| 2. Deferred Charges & Other Appropriations    | 144,061.00   | 426,677.00        |
| 3. Capital Improvements                       | 479,600.00   | 320,000.00        |
| 4. Debt Service (Include for School Purposes) | 386,000.00   | 109,250.00        |
| 5. Reserve for Uncollected Taxes              | 28,048.36    | 60,134.34         |
| Total General Appropriations                  | 4,213,200.00 | 4,010,000.00      |
| Total Number of Employees                     |              |                   |